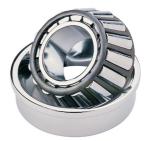

## 32930 M-TIMKEN KONISK RULLELEJE ENRADET METRISK

High quality Taper roller baering-metric, from the leading manufacturer Timken, The tapered roller bearing was invented by Henry Timken, the bearing was uniquely designed to manage both thrust and radial load and have continously been improved to perfection by the company, now offering the widest range in the world. As an undisputed world number one Timken offers several performance enhancing features such as customized geometries, engineered surfaces and market leading

## **Basic dimensions**

| Outer diameter [D] | 210.00 | mm |
|--------------------|--------|----|
| Inner diameter [d] | 150.00 | mm |

Width [B]

mm